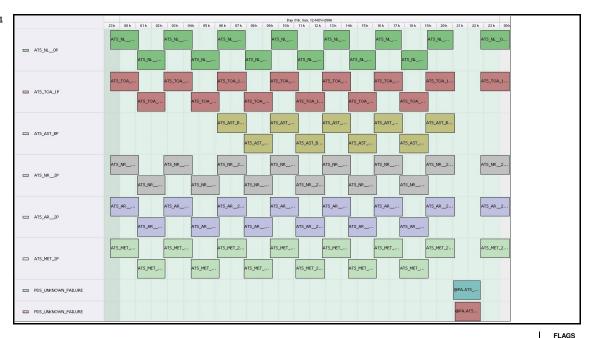

## **Daily Gantt Chart**

Update

Comments No ESRIN Browse products,
Missing L0 (#1) data unknown cause

FLAG

FLAG

Meteo Products

| Total # Products: 4 !!! <12 Orbit Files !!!  Server Availability: KIRUNA Unavailable  Comments   None | Data acq             | uisition date: | 12-NOV-06  | Inspection date:        | 13-NOV-06 |
|-------------------------------------------------------------------------------------------------------|----------------------|----------------|------------|-------------------------|-----------|
|                                                                                                       |                      | 4              |            | !!! <12 Orbit Files !!! |           |
| Comments                                                                                              | Server Availability: | KIRUNA U       | navailable |                         |           |
|                                                                                                       | Comments             | None           |            |                         |           |