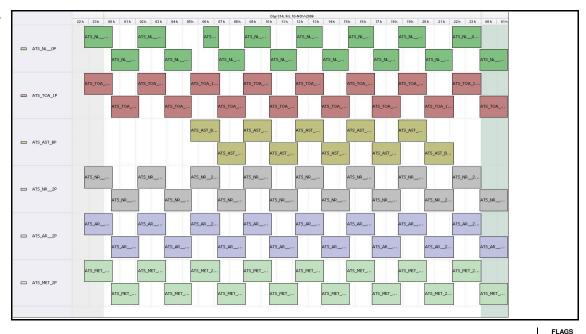

## **Daily Gantt Chart**

Update

No ESRIN Browse products

FLAG

Meteo Products

| Total # Products: 5 Server Availability: KIRUNA Unavailable  Comments None |              | Data acquisitio | m date.    | 10-1404-00 | inspection date.        | 13-1404-00 |
|----------------------------------------------------------------------------|--------------|-----------------|------------|------------|-------------------------|------------|
|                                                                            | Total # Prod | ducts:          | 5          | 1          | !!! <12 Orbit Files !!! |            |
| Comments                                                                   | Server Avai  | lability:       | KIRUNA Una | vailable   |                         |            |
|                                                                            | Comments     |                 | None       |            |                         |            |