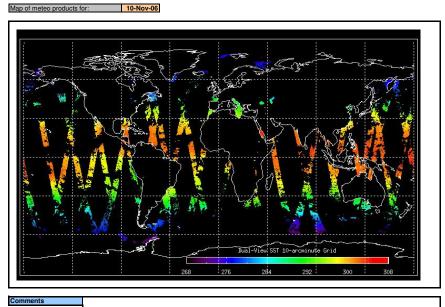

Meteo Map

NB: METEO products are downloaded early morning, while their existance on the server is checked late morning which may explain inconsistences between the above METEO map and the number of stated products