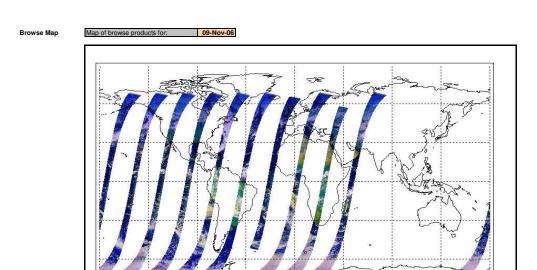

Comments None

Browse Products

Comments
Orbits 24538/40 unavailable
Missing scan lines 24542
ESRIN orbits have missing data packets towards the bottom

Inspection date: 10-Nov-06

Instrument Health

Daily

List of all QA orbit summary files deposited on: