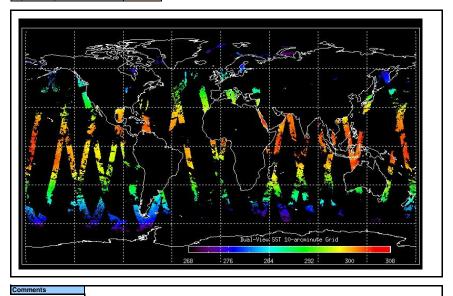

Comments None

Browse Products

Comments
Orbits 24538/40 unavailable
Missing scan lines 24542
ESRIN orbits have missing data packets towards the bottom

Inspection date: 10-Nov-06

Instrument Health

Daily

List of all QA orbit summary files deposited on: