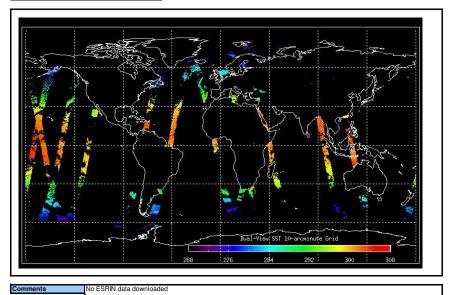

Comments No ESRIN data downloaded

Meteo Map Map of meteo products for: 06-Nov-06

NB: METEO products are downloaded early morning, while their existance on the server is checked late morning which may explain inconsistences between the above METEO map and the number of stated products