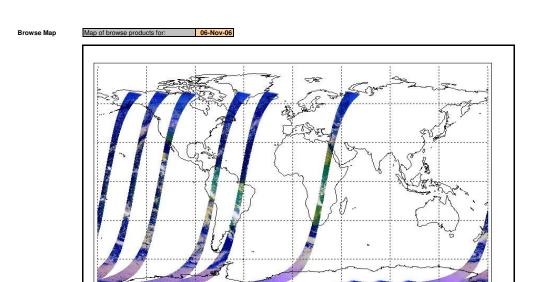

Meteo Products Data acquisition date: 06-Nov-06 Inspection date: 07-Nov-06

Total # Products: 6 !!! <12 Orbit Files !!!

Server Availability: Nominal

None None

Browse Products Data acquisition date: 06-Nov-06 Inspection date: 07-Nov-06

Source EDS

Comments Orbit 24496/7 missing Orbit 24494 virtually non-existant

Instrument Health

Daily

List of all QA orbit summary files deposited on:

06-Nov-06

daily status is urknown, e.g. date in question falls during a weekend, so no check was made, then date will rever to