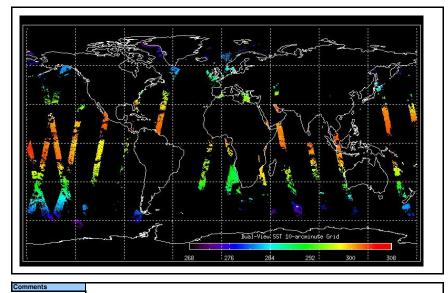

Browse Map Map of browse products for: 01-Nov-06

Meteo Map

Map of meteo products for: 01-Nov-06

NB: METEO products are downloaded early morning, while their existance on the server is checked late morning which may explain inconsistences between the above METEO map and the number of stated products