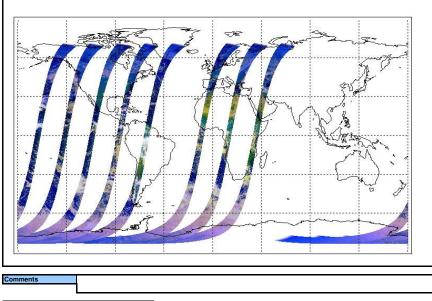

Browse Map Map of browse products for: 01-Nov-06

Meteo Map

Map of meteo products for: 01-Nov-06

NB: METEO products are downloaded early morning, while their existance on the server is checked late morning which may explain inconsistences between the above METEO map and the number of stated products