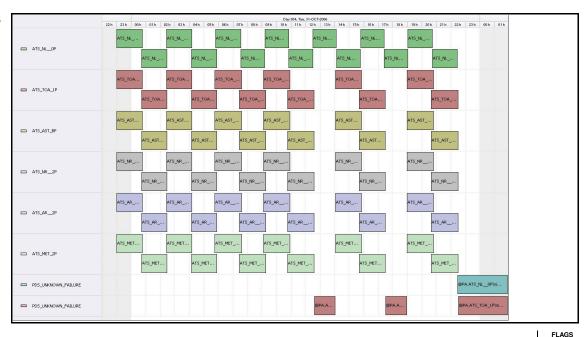

## **Daily Gantt Chart**

Update

Missing L0 (#1) L1(#1,2,3) Data unknown cause

FLAG

Meteo Products

| Da             | ata acquisition date: | 31-Oct-06 | Inspection date:        | U1-NOV-U6 |
|----------------|-----------------------|-----------|-------------------------|-----------|
| Total # Produ  | cts: 6                | 1         | !!! <12 Orbit Files !!! |           |
| Server Availal | bility: Nominal       |           |                         |           |
| C              | IN                    |           |                         |           |
| Comments       | None                  |           |                         |           |