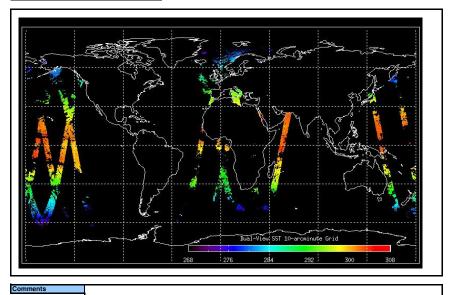

Comments

Meteo Map

Map of meteo products for: 31-Oct-06

NB: METEO products are downloaded early morning, while their existance on the server is checked late morning which may explain inconsistences between the above METEO map and the number of stated products