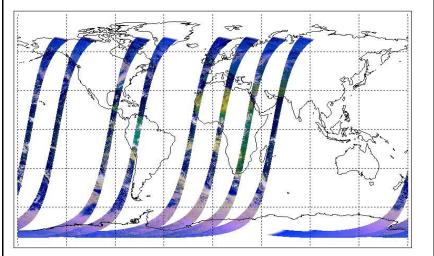

**Browse Products** 

|          | Data acquisition date: | 31-Oct-06      | Inspection date: | 01-Nov-06 |
|----------|------------------------|----------------|------------------|-----------|
| Source   | EDS                    |                |                  |           |
| Comments | Orbit 24412/           | 15 unavailable |                  |           |
| Comments | Orbit 24412/           | 15 unavallable |                  |           |