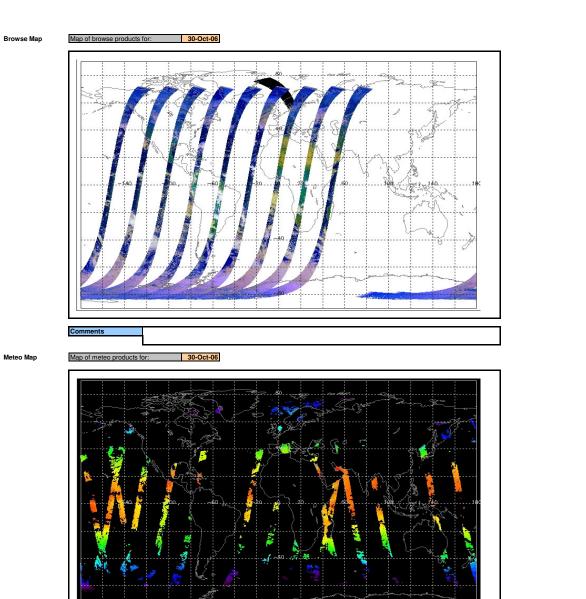

NB: METEO products are downloaded early morning, while their existance on the server is checked late morning which may explain inconsistences between the above METEO map and the number of stated products

Comments