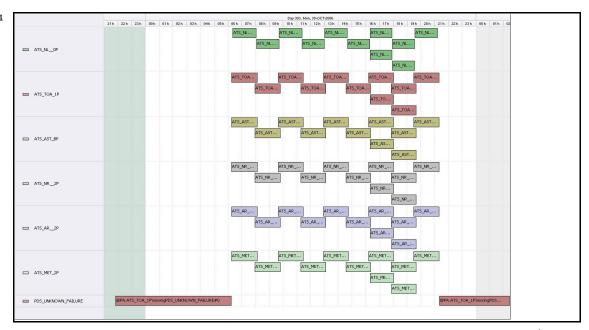

## Daily Gantt Chart

Update

Comments Missing L0 (#1,2,3,5,6) Data unknown cause

FLAGS

FLAG

Meteo Products

| Total # Products: 11 !!! <12 Orbit Files !!!  Server Availability: Nominal |
|----------------------------------------------------------------------------|
|                                                                            |
| , <u> </u>                                                                 |
|                                                                            |

Data acquisition date: 30-Oct-06 Inspection date: 31-Oct-06

FLAC

FLAG FLAG FLAG FLAG

Browse Products