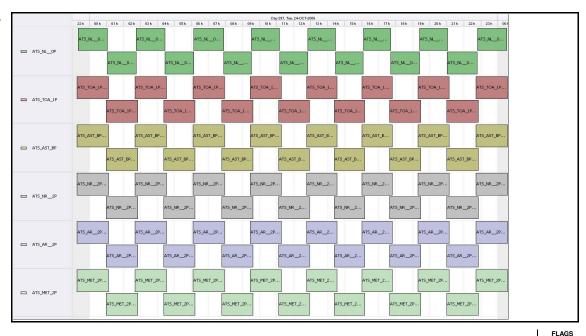

## **Daily Gantt Chart**

Update

FLAG

Meteo Products

| Dala a              | equisition date. | 20-001-00 | inspection date.        | 27-001-00 |
|---------------------|------------------|-----------|-------------------------|-----------|
|                     |                  |           |                         |           |
| Total # Products:   | 10               |           | !!! <12 Orbit Files !!! |           |
| Server Availability | y: Nominal       |           |                         |           |
|                     |                  |           |                         |           |
| A                   | N                |           |                         |           |
| Comments            | None             |           |                         |           |
|                     |                  |           |                         |           |

**Browse Products** 

| Source   | DDS          |                 | - <b>-</b> |  |
|----------|--------------|-----------------|------------|--|
| Comments | Orbits 24337 | 7/41/46 missing |            |  |