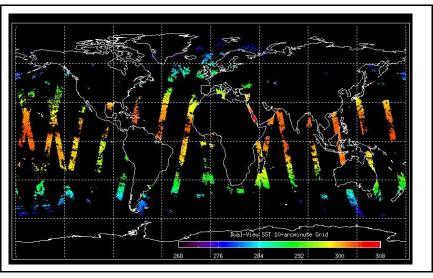

Meteo Map

Map of meteo products for: 26-Oct-06

Comments

NB: METEO products are downloaded early morning, while their existance on the server is checked late morning which may explain inconsistences between the above METEO map and the number of stated products