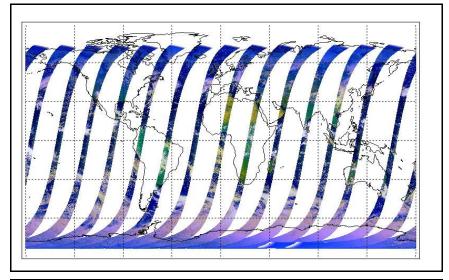

Meteo Map

Map of meteo products for: 26-Oct-06

Comments

NB: METEO products are downloaded early morning, while their existance on the server is checked late morning which may explain inconsistences between the above METEO map and the number of stated products