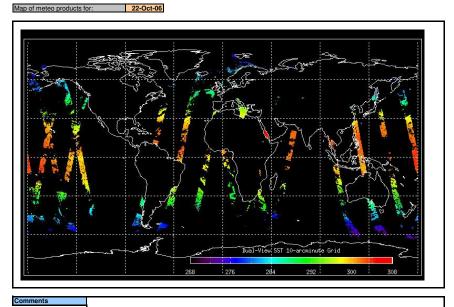

FLAG

Meteo Map

NB: METEO products are downloaded early morning, while their existance on the server is checked late morning which may explain inconsistences between the above METEO map and the number of stated products