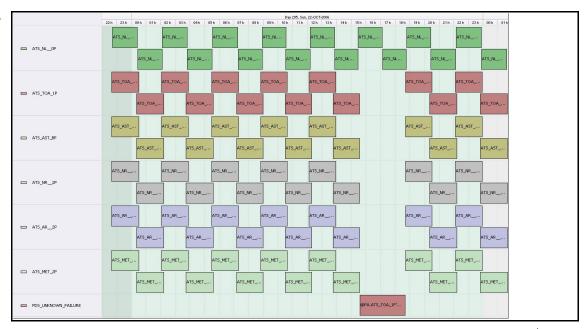

## **Daily Gantt Chart**

Update

Missing L1 (#1) Data unknown cause

FLAGS

FLAG

Meteo Products

| Total # Products: 13 Server Availability: Nominal  Comments None | Data acquisition date: |           | 22-Oct-06 | Inspection date: | 23-Oct-06 |  |
|------------------------------------------------------------------|------------------------|-----------|-----------|------------------|-----------|--|
|                                                                  | Total # Prod           | lucts:    | 13        |                  |           |  |
| Comments                                                         | Server Avai            | lability: | Nominal   |                  |           |  |
|                                                                  | Comments               |           | None      |                  |           |  |

| 24257 | 20-Oct-06 | File is blank |
|-------|-----------|---------------|
| 24267 | 21-Oct-06 | High Jitter   |
| 24268 | 21-Oct-06 | None          |
| 24269 | 21-Oct-06 | High Jitter   |
| 24270 | 21-Oct-06 | High Jitter   |
| 24271 | 21-Oct-06 | High Jitter   |
| 24272 | 21-Oct-06 | High Jitter   |
| 24273 | 21-Oct-06 | High Jitter   |
| 24274 | 21-Oct-06 | High Jitter   |
| 24279 | 21-Oct-06 | File is blank |
| 24280 | 21-Oct-06 | File is blank |