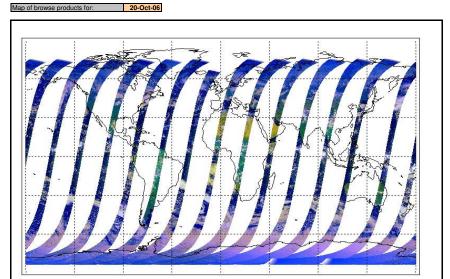

Meteo Map

Map of meteo products for: 20-Oct-06

NB: METEO products are downloaded early morning, while their existance on the server is checked late morning which may explain inconsistences between the above METEO map and the number of stated products