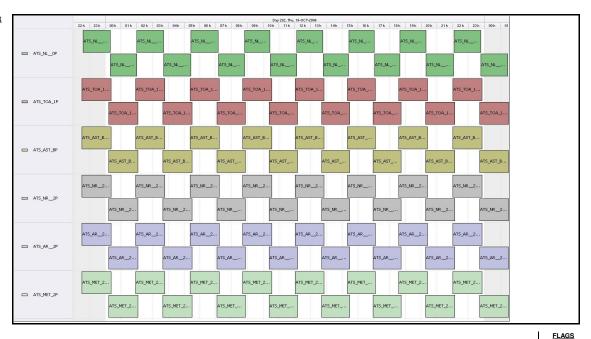

| Previous Instrument Operational Events |
|-----------|----------------------------------------|
| 14-Oct-06 | Nothing planned                        |
| 15-Oct-06 | Nothing planned                        |
| 16-Oct-06 | Nothing planned                        |
| 17-Oct-06 | Nothing planned                        |
| 18-Oct-06 | Nothing planned                        |

|           | Upcoming Instrument Operational Events |
|-----------|----------------------------------------|
| 19-Oct-06 | Nothing planned                        |
| 20-Oct-06 | Nothing planned                        |
| 21-Oct-06 | Nothing planned                        |
| 22-Oct-06 |                                        |
| 23-Oct-06 | Nothing planned                        |

## **Daily Gantt Chart**

Update



## Meteo Products

Data acquisition date: 19-Oct-06 Inspection date: 20-Oct-06 14 Nominal

Comments None

**Browse Products** 

Data acquisition date: 19-Oct-06 Inspection date: 20-Oct-06

DDS

Orbit 24245 unavailable

FLAG

## Instrument Health

List of all QA orbit summary files deposited on: 19-Oct-06

| Daily status from the RAL EDS web-site on: |         | 19-Oct-06 |  |
|--------------------------------------------|---------|-----------|--|
| Current Instrument Status:                 | Nominal |           |  |
|                                            |         |           |  |
| Envisat Platform Status:                   | Nominal |           |  |

| Orbit # | Acquired  | Comments    |
|---------|-----------|-------------|
| 24226   | 18-Oct-06 | High Jitter |
| 24227   | 18-O