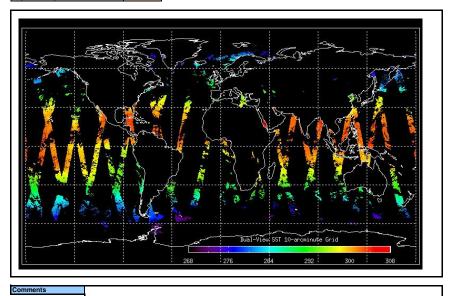

FLAG FLAG FLAG FLAG FLAG FLAG FLAG

Meteo Map

Map of meteo products for: 19-Oct-06

NB: METEO products are downloaded early morning, while their existance on the server is checked late morning which may explain inconsistences between the above METEO map and the number of stated products