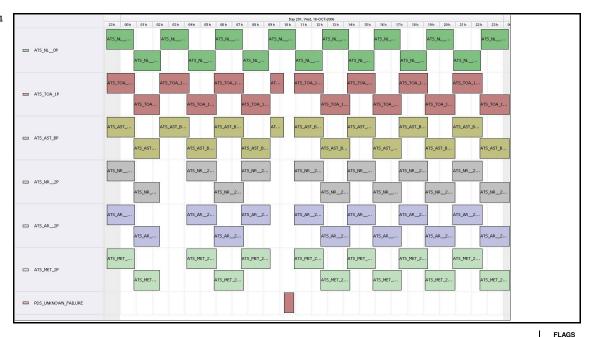

## **Daily Gantt Chart**

Update

Comments Missing L1 (#1) Data unknown cause

FLAGS FLAG

Meteo Products

Data acquisition date: 18-Oct-06 Inspection date: 19-Oct-06

Total # Products: 12
Server Availability: Nominal