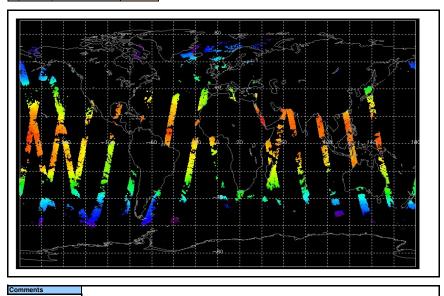

Latest version of the weekly RAL report on: 18-Oct-06

Out of date by: 16 days

FLAG FLAG FLAG FLAG FLAG FLAG FLAG

Meteo Map

Map of meteo products for: 18-Oct-06

NB: METEO products are downloaded early morning, while their existance on the server is checked late morning which may explain inconsistences between the above METEO map and the number of stated products