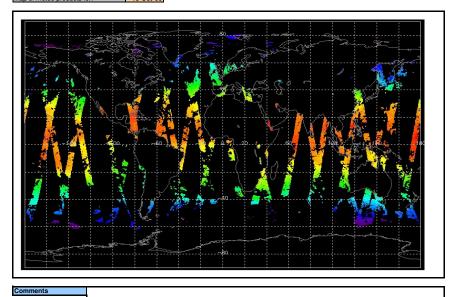

Weekly Latest version of the weekly RAL report on: 13-Oct-06

| Out of date by: | 11 days |
|-----------------|---------|

Report Date
Anomalies 02-Oct-06 FLAG

FLAG FLAG FLAG FLAG

Meteo Map Map of meteo products for: 13-Oct-06

NB: METEO products are downloaded early morning, while their existance on the server is checked late morning which may explain inconsistences between the above METEO map and the number of stated products