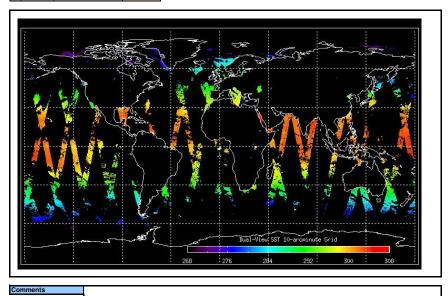

Report Date

02-Oct-06

Anomalies

Jitter: Jitter still above nominal threshold (100iorbit) for many orbits this week, but a significant improvement wrt recent weeks.

Comments

Meteo Map

Map of meteo products for: 12-Oct-06

NB: METEO products are downloaded early morning, while their existance on the server is checked late morning which may explain inconsistences between the above METEO map and the number of stated products