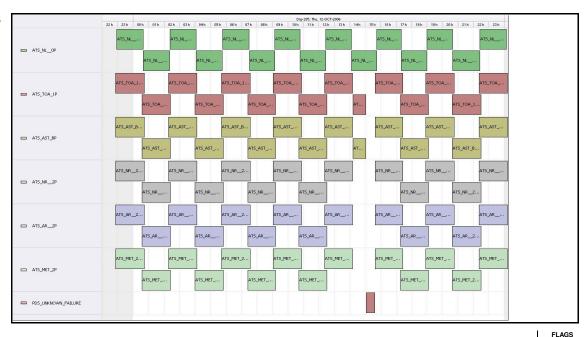

## **Daily Gantt Chart**

Update

Comments Missing L1 (#1) data unknown cause

LAGS

FLAG

Meteo Products

|             | Data acquisition date: |         | 12-001-06 | inspection date: | 13-001-06 |
|-------------|------------------------|---------|-----------|------------------|-----------|
|             |                        |         |           |                  |           |
| Total # Pro | oducts:                | 13      |           |                  |           |
| Server Av   | ailability:            | Nominal |           |                  |           |
|             |                        |         |           |                  |           |
| Comment     | s                      | None    |           |                  |           |
| 00          |                        | 110.10  |           |                  |           |
|             |                        |         |           |                  |           |