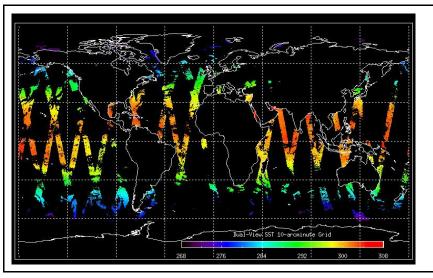

Meteo Map

Map of meteo products for: 11-Oct-06

Comments

NB: METEO products are downloaded early morning, while their existance on the server is checked late morning which may explain inconsistences between the above METEO map and the number of stated products