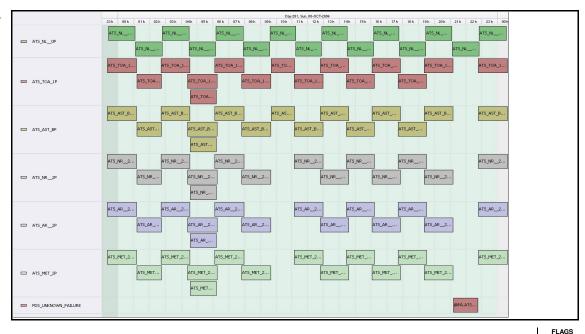

## **Daily Gantt Chart**

Update

Comments Missing L1 (#1) data unknown cause

FLAGS

Meteo Products

Data acquisition date: 08-Oct-06 Inspection date: 09-Oct-06

Total # Products: 13
Server Availability: Nominal