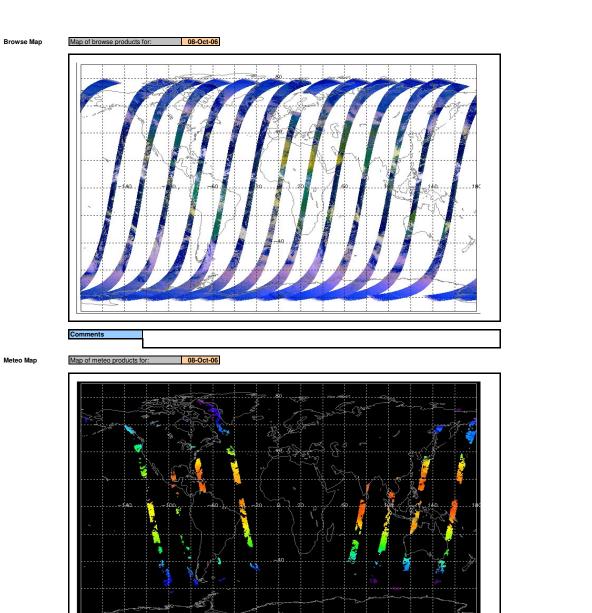

Comments None

Browse Products

ource EDS
Orbits 24081 & 24088 missing

Inspection date: 09-Oct-06

FLAG

FLAG

FLAG

Weekly

Report Date 25-Sep-06 | Jitter well above nominal threshold (100/orbit) for most orbits this week, reaching up to ~220/orbit.

NB: METEO products are downloaded early morning, while their existance on the server is checked late morning which may explain inconsistences between the above METEO map and the number of stated products

No Meteo products downloaded for Kiruna

Comments