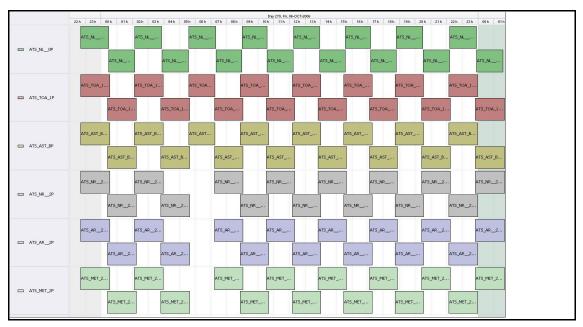

| Previous Instrument Operational Events |
|-----------|----------------------------------------|
| 01-Oct-06 | Nothing planned                        |
| 02-Oct-06 | Nothing planned                        |
| 03-Oct-06 | Nothing planned                        |
| 04-Oct-06 |                                        |
| 05-Oct-06 | Nothing planned                        |

|           | Upcoming Instrument Operational Events |
|-----------|----------------------------------------|
| 06-Oct-06 | Nothing planned                        |
| 07-Oct-06 | Nothing planned                        |
| 08-Oct-06 | Nothing planned                        |
| 09-Oct-06 | Nothing planned                        |
| 10-Oct-06 | Nothing planned                        |

## **Daily Gantt Chart**

Update



FLAGS

FLAG FLAG FLAG

FLAG FLAG FLAG FLAG

## Meteo Products

Data acquisition date: 06-Oct-06 Inspection date: 09-Oct-06 14 Nominal

None

**Browse Products** 

Data acquisition date: 06-Oct-06 Inspection date: 09-Oct-06 EDS

## Instrument Health

List of all QA orbit summary files deposited on: 06-Oct-06

| a |  |  |
|---|--|--|
| 0 |  |  |
|   |  |  |

| Daily status from the RAL EDS we | 06-Oct-06 |  |
|----------------------------------|-----------|--|
|                                  |           |  |
| Current Instrument Status:       | Nominal   |  |
| Envisat Platform Status:         | Nominal   |  |

| Orbit # | Acquired  | Comments    |
|---------|-----------|-------------|
| 24040   | 05-Oct-06 | High Jitter |
| 24041   | 05-Oct-06 | None        |
| 24042   | 05-Oct-06 | Hi