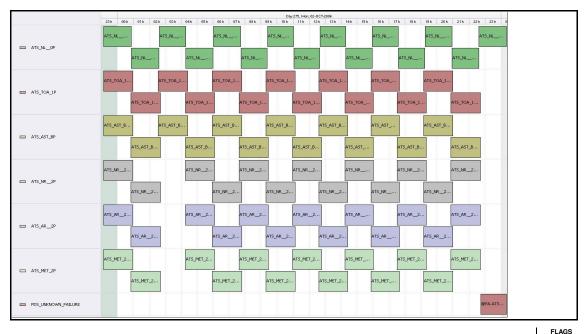

## **Daily Gantt Chart**

Update

Missing L1 (#1) data unknown cause

FLAG

Meteo Products

Data acquisition date: 02-Oct-06 Inspection date: 03-Oct-06 Comments None

**Browse Products** 

EDS

Data acquisition date: 02-Oct-06

| Daily status from the RAL EDS we | 02-Oct-06 |  |
|----------------------------------|-----------|--|
| Current Instrument Status:       | Nominal   |  |
| Envisat Platform Status:         | Nominal   |  |

| Orbit # | Acquired  | Comments    |
|---------|-----------|-------------|
| 23984   | 01-Oct-06 | High Jitter |
| 23985   | 01-Oct-06 | High Jitter |
| 23986   | 01-Oct-06 | High Jitter |
| 23987   | 01-Oct-06 | High Jitter |
| 23993   | 02-Oct-06 | High Jitter |
| 23994   | 02-Oct-06 | High Jitter |
| 23995   | 02-Oct-06 | None        |
| 23996   | 02-Oct-06 | High Jitter |