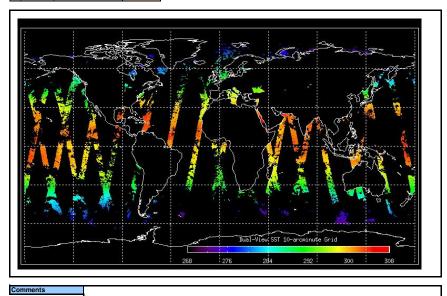

Weekly Latest version of the weekly RAL report on: 02-Oct-06

14 days

Out of date by:

FLAG FLAG FLAG FLAG FLAG

Report Date
Anomalies

Comments

Meteo Map

Map of meteo products for: 02-Oct-06

NB: METEO products are downloaded early morning, while their existance on the server is checked late morning which may explain inconsistences between the above METEO map and the number of stated products