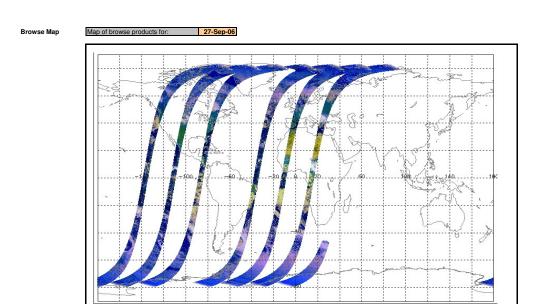

uary status is unknown, e.g. tate in question falls during a weekend, so no check was nade, then date will revert to he 'Inspection Date'.

Comments

Meteo Map

Map of meteo products for: 27-Sep-06

NB: METEO products are downloaded early morning, while their existance on the server is checked late morning which may explain inconsistences between the above METEO map and the number of stated products