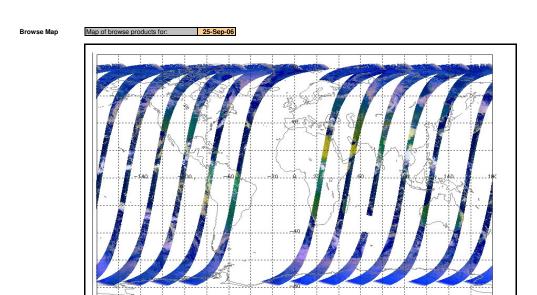

Out of date by:

Weekly Latest version of the weekly RAL report on: 25-Sep-06

| t. |  |  | - |
|----|--|--|---|
|    |  |  |   |
|    |  |  |   |

Report Date Anomalies

Comments

Meteo Map

Map of meteo products for: 25-Sep-06

Comments No Meteo products downloaded for Kiruna today.

NB: METEO products are downloaded early morning, while their existance on the server is checked late morning which may explain inconsistences between the above METEO map and the number of stated products