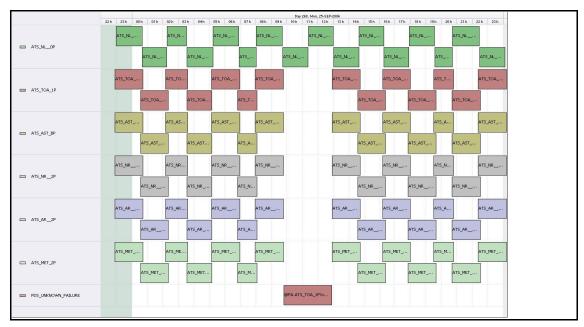

## **Daily Gantt Chart**

Update

Missing L1 (#1) data unknown cause

FLAGS FLAG

Meteo Products

Data acquisition date: 25-Sep-06 Inspection date: 26-Sep-06 None

**Browse Products** 

Data acquisition date: 25-Sep-06 Inspection date: 26-Sep-06 EDS