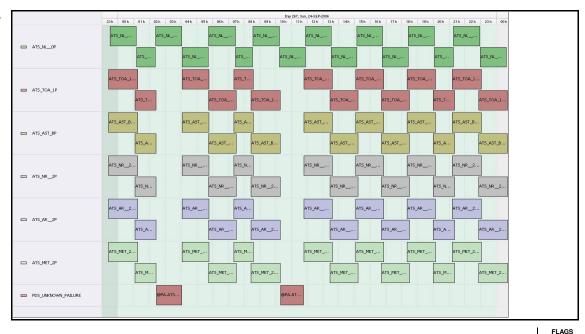

## **Daily Gantt Chart**

Update

Comments Missing L1 (#1,2) data unknown cause

FLAGS FLAG

Meteo Products

Data acquisition date: 24-Sep-06 Inspection date: 25-Sep-06

Total # Products: 12
Server Availability: Nominal

Comments None

Browse Products

Data acquisition date: 24-Sep-06 Inspection date: 25-Sep-06

EDS

Orbits 23876/81 unavailable

Orbit # Acquired 23858 22-Sep-06 FLAG

FLAG FLAG FLAG FLAG FLAG