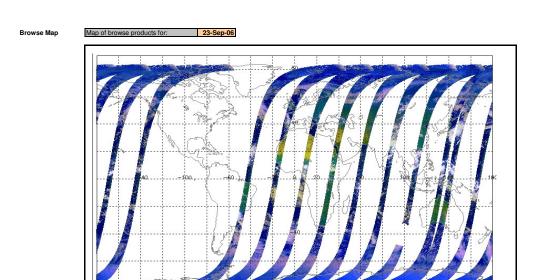

Browse Products

|          | Bata addatotion dato. | 20 000 00        | mopodion dato. | 20 000 00 |
|----------|-----------------------|------------------|----------------|-----------|
| C        | EDS                   |                  |                |           |
| Source   | En9                   |                  |                |           |
|          |                       |                  |                |           |
| Comments | Orbits 2386           | 9-71 unavailable |                |           |
|          |                       |                  |                |           |
|          |                       |                  |                |           |
|          |                       |                  |                |           |