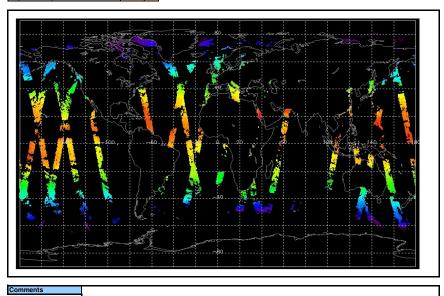

Comments

Meteo Map

Map of meteo products for: 23

23-Sep-06

NB: METEO products are downloaded early morning, while their existance on the server is checked late morning which may explain inconsistences between the above METEO map and the number of stated products