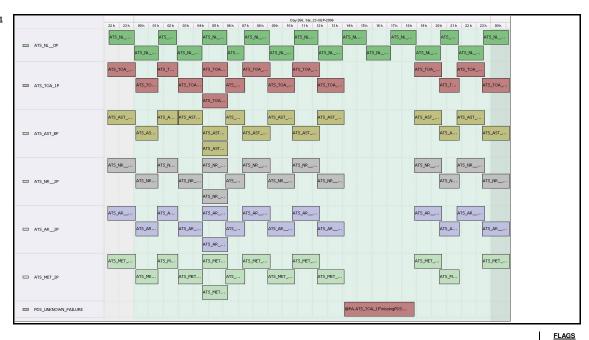

## **Daily Gantt Chart**

Update

FLAG

Meteo Products

| D             | ata acquisitio | on date: | 23-Sep-06 | Inspection date:        | 25-Sep-06 |
|---------------|----------------|----------|-----------|-------------------------|-----------|
| Total # Produ | ucts:          | 11       |           | !!! <12 Orbit Files !!! |           |
| Server Availa | ability:       | Nominal  |           |                         |           |
|               |                |          |           |                         |           |
| Comments      |                | None     |           |                         |           |
|               |                |          |           |                         |           |

FLAG

FLAG FLAG FLAG FLAG FLAG FLAG FLAG