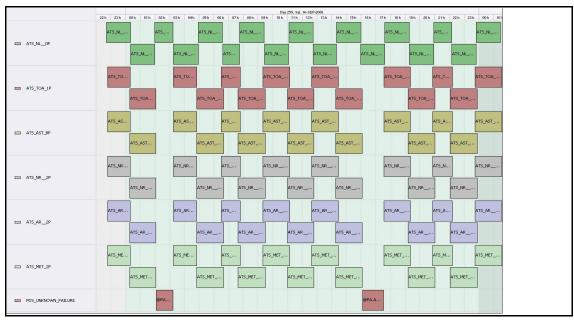

## Daily Gantt Chart

Update

FLAGS FLAG

Meteo Products

Data acquisition date: 16-Sep-06 Inspection date: 18-Sep-06 None

**Browse Products** 

Data acquisition date: 16-Sep-06 Inspection date: 18-Sep-06 DDS Orbit 23761 unavailable

FLAG