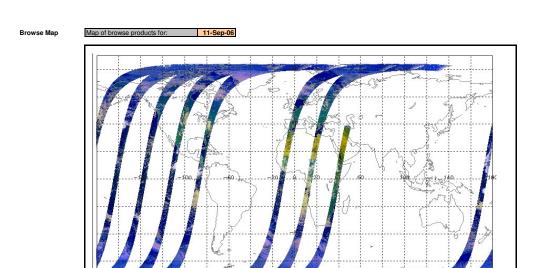

Limited Browse products generated due to Envisat Service Module Anomaly

Meteo Map

Map of meteo products for: 11-Sep-06

Comments Limited Meteo products generated due to Envisat Service Module Anomaly

NB: METEO products are downloaded early morning, while their existance on the server is checked late morning which may explain inconsistences between the above METEO map and the number of stated products