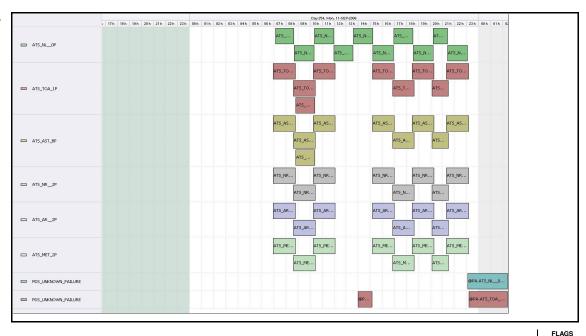

## **Daily Gantt Chart**

Update

Browse Products Data acquisition date: 11-Sep-06 Inspection date: 12-Sep-06

Source EDS

Comments

Large area of different contrast - known restart anomaly

Orbit # Acquired

| OIDIL# | Acquired  | Comments    |
|--------|-----------|-------------|
| 23693  | 11-Sep-06 | High Jitter |
| 23694  | 11-Sep-06 | High Jitter |
| 23695  | 11-Sep-06 | High Jitter |
|        |           |             |