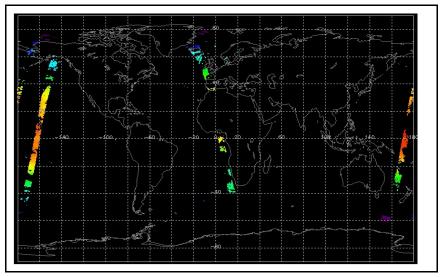

Limited Browse products generated due to Envisat Service Module Anomaly

Meteo Map

Map of meteo products for: 11-Sep-06

Comments Limited Meteo products generated due to Envisat Service Module Anomaly

NB: METEO products are downloaded early morning, while their existance on the server is checked late morning which may explain inconsistences between the above METEO map and the number of stated products