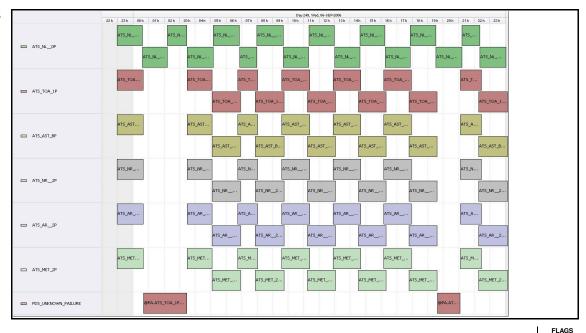

## **Daily Gantt Chart**

Update

Comments Missing L1 (#1,2) Data unknown cause

FLAGS

FLAG

Meteo Products

| Data a             | acquisition date: | 06-Sep-06 | Inspection date: | 07-Sep-06 |
|--------------------|-------------------|-----------|------------------|-----------|
| Total # Products   |                   |           |                  |           |
| Server Availabilit | iy: Nominai       |           |                  |           |
| Comments           | None              |           |                  |           |