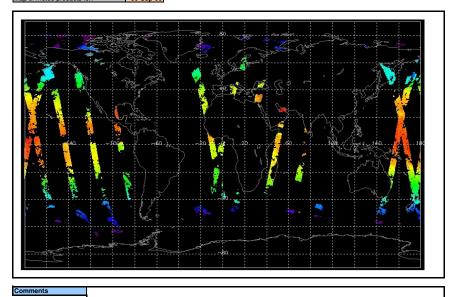

Meteo Map

Map of meteo products for: 06-Sep-06

NB: METEO products are downloaded early morning, while their existance on the server is checked late morning which may explain inconsistences between the above METEO map and the number of stated products