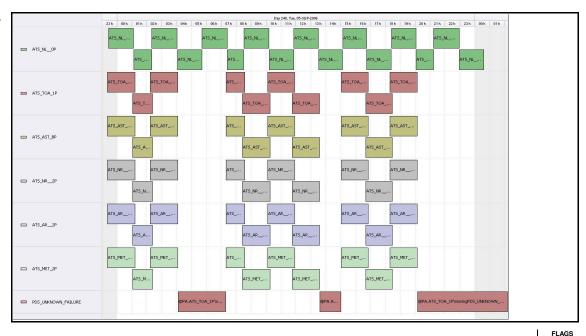

## **Daily Gantt Chart**

Update

Missing L1 (#1,2,3) Data unknown cause

FLAG

Meteo Products

|            | Data acquisiti | on date: | 05-Sep-06 | Inspection date:        | 06-Sep-06 |
|------------|----------------|----------|-----------|-------------------------|-----------|
| Total # Pr | oducts:        | 9        |           | !!! <12 Orbit Files !!! |           |
| Server Av  | railability:   | Nominal  |           |                         |           |
|            |                |          |           |                         |           |
| Comment    | ts             | None     |           |                         |           |
|            |                | i        |           |                         |           |