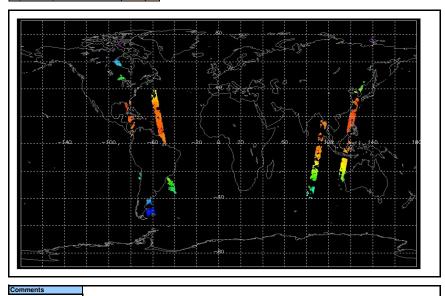

Meteo Map

Map of meteo products for: 05-Sep-06

NB: METEO products are downloaded early morning, while their existance on the server is checked late morning which may explain inconsistences between the above METEO map and the number of stated products