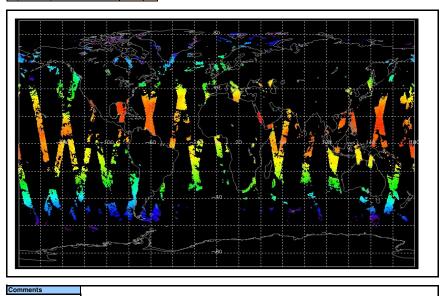

Meteo Map

Map of meteo products for: 01-Sep-06

NB: METEO products are downloaded early morning, while their existance on the server is checked late morning which may explain inconsistences between the above METEO map and the number of stated products