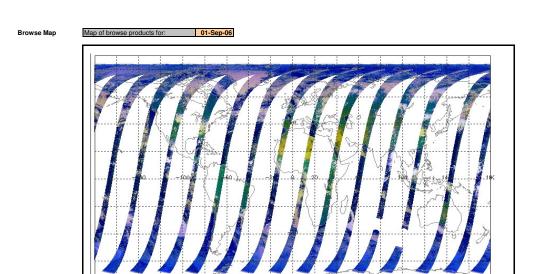

Data acquisition date: 01-Sep-06 Inspection date: 05-Sep-06 |
| EDS

Comments Orbits 23534-45 unavailable

Instrument Health

Status is checked daily. If daily status is unknown, e.g. date in question falls during a weekend, so no check was