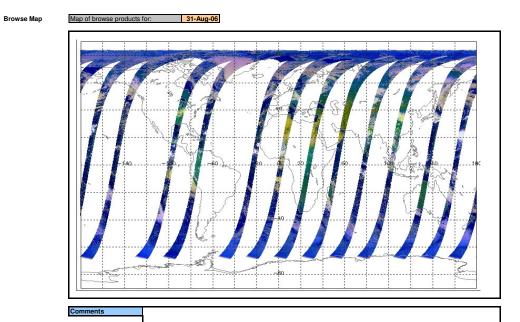

**Daily Gantt Chart FLAGS** FLAG Data acquisition date: 31-Aug-06 Inspection date: 01-Sep-06 Meteo Products 13 Nominal Comments None **Browse Products** Data acquisition date: 31-Aug-06 Inspection date: 01-Sep-06 EDS Orbits 23531 unavailable FLAG Instrument Health List of all QA orbit summary files deposited on: 31-Aug-06 Orbit # Acquired 30-Aug-06 30-Aug-06 30-Aug-06 High Jitter 23528 30-Aug-06 High Jitter 31-Aug-06 31-Aug-06 Daily status from the RAL EDS web-site on: 31-Aug-06 23537 31-Aug-06 None Current Instrument Status: Envisat Platform Status: Nominal Nominal Weekly Latest version of the weekly RAL report on: 31-Aug-06 Out of date by: 10 days Report Date
Anomalies 21-Aug-06
None None
After: Nominal at the start of the week. By the weekend above orbital threshold (at ~150) in all channels.