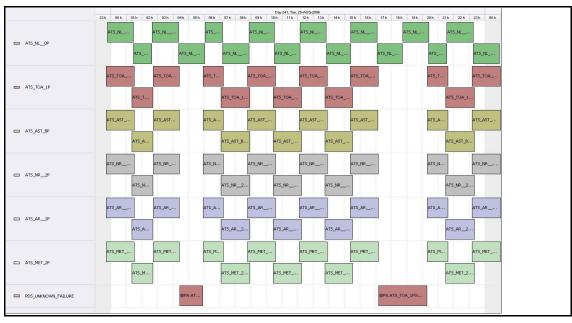

## **Daily Gantt Chart**

Update

Comments Missing L1 (#1,2) Data unknown cause

FLAGS FLAG

Meteo Products

Data acquisition date: 29-Aug-06 Inspection date: 30-Aug-06 

ducts: 12

ilability: Nominal