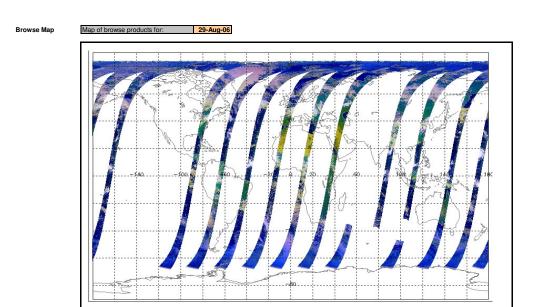

Comments

Meteo Map

Map of meteo products for: 29-Aug-06

NB: METEO products are downloaded early morning, while their existance on the server is checked late morning which may explain inconsistences between the above METEO map and the number of stated products