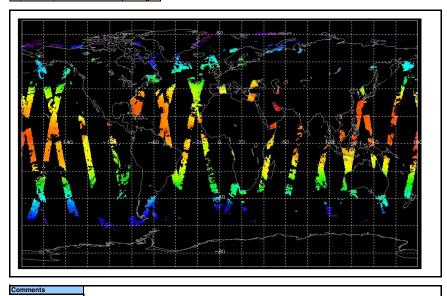

Status is checked daily. If daily status is unknown, e.g. date in question falls during a weekend, so no check was made, then date will revert to the "lorgerisin Date".

Comments

Meteo Map

Map of meteo products for:

27-Aug-06

NB: METEO products are downloaded early morning, while their existance on the server is checked late morning which may explain inconsistences between the above METEO map and the number of stated products