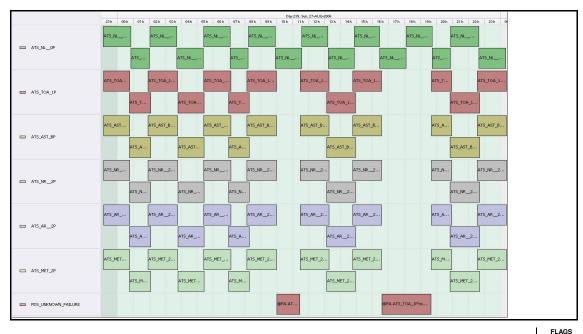

## **Daily Gantt Chart**

Update

Comments Missing L1 (#1,2,3) Data unknown cause

FLAGS FLAG

Meteo Products

Data acquisition date: 27-Aug-06 Inspection date: 29-Aug-06

Total # Products: 12
Server Availability: Nominal

Comments None

Browse Products

Data acquisition date: 27-Aug-06 Inspection date: 29-Aug-06

ource EDS

comments Orbits 23480/85 unavailable

FLAG