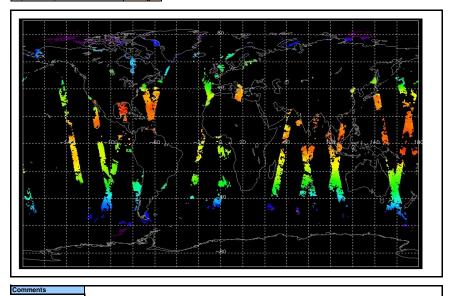

Comments

Meteo Map

Map of meteo products for:

19-Aug-06

NB: METEO products are downloaded early morning, while their existance on the server is checked late morning which may explain inconsistences between the above METEO map and the number of stated products