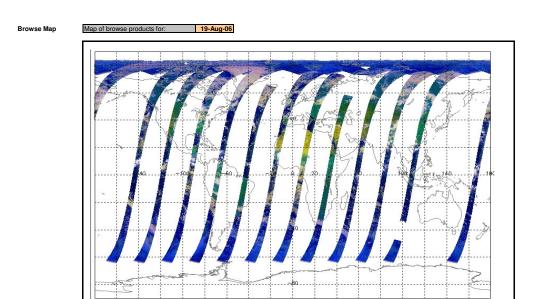

Browse Products

|          | Data acquisition | on date:     | 19-Aug-06     | Ins       | pection date: | 21-Aug-06 |
|----------|------------------|--------------|---------------|-----------|---------------|-----------|
| Source   |                  | EDS          |               |           |               |           |
| Comments | 3                | Orbits 23361 | /62/64/67 una | available |               |           |
|          |                  |              |               |           |               |           |