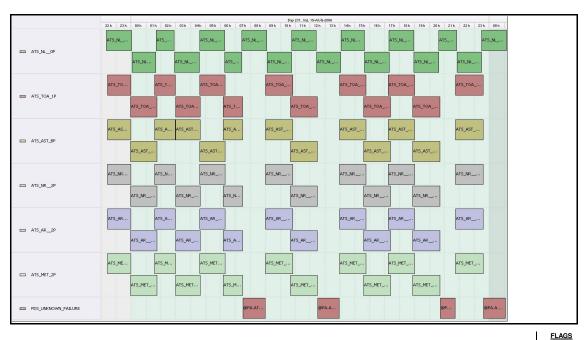

## Daily Gantt Chart

Update

FLAG

Meteo Products

| Data acquis          | sition date: | 19-Aug-06 | Inspection date:        | 21-Aug-06 |
|----------------------|--------------|-----------|-------------------------|-----------|
| Total # Products:    | 11           |           | !!! <12 Orbit Files !!! |           |
| Server Availability: | Nominal      |           |                         |           |
|                      |              |           |                         |           |
| Comments             | None         |           |                         |           |
|                      |              |           |                         |           |