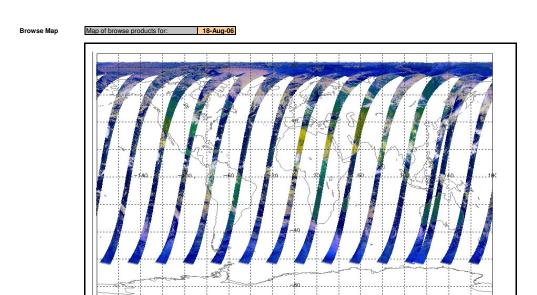

|
| Current Instrument Status: | Nominal |
| Envisat Platform Status:   | Nominal |
|                            |         |

| Orbit # | Acquired  | Comments |
|---------|-----------|----------|
| 23337   | 17-Aug-06 | None     |
| 23338   | 17-Aug-06 | None     |
| 23339   | 17-Aug-06 | None     |
| 23340   | 17-Aug-06 | None     |
| 23341   | 17-Aug-06 | None     |
| 23342   | 17-Aug-06 | None     |
| 23349   | 18-Aug-06 | None     |
| 23351   | 18-Aug-06 | None     |

Weekly

Latest version of the weekly RAL report on: 18-Aug-06

Status is checked daily. If

| Out of date by: | 11 days |
|-----------------|---------|

Status is checked daily. It daily status is unknown, e.g. date in question falls during a weekend, so no check was made, then date will revert to the "Inspection Date".



Meteo Map

Map of meteo products for: 18-Aug-06



NB: METEO products are downloaded early morning, while their existance on the server is checked late morning which may explain inconsistences between the above METEO map and the number of stated products