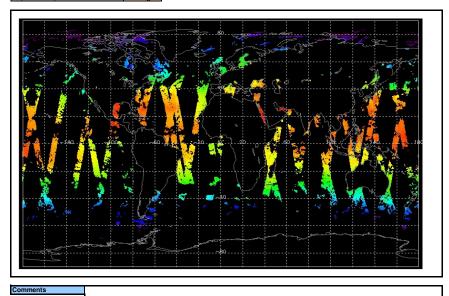

Meteo Map

Map of meteo products for: 18-Aug-06

NB: METEO products are downloaded early morning, while their existance on the server is checked late morning which may explain inconsistences between the above METEO map and the number of stated products