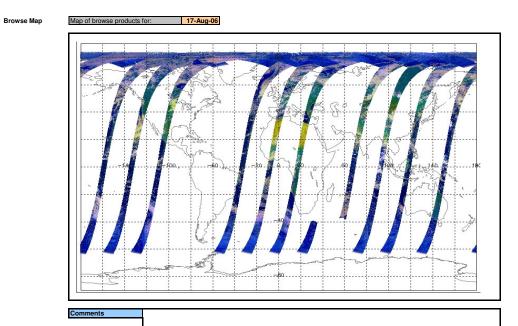

Browse Products

|              | Data acquisition | n date:        | 17-Aug-06        | Inspection date: | 18-Aug-06 |
|--------------|------------------|----------------|------------------|------------------|-----------|
| Source       |                  | EDS            | $\overline{}$    |                  |           |
| Comments     | s                | Orbits 23334/  | /39/40 unavailab | ble              |           |
| 001111101110 |                  | 010110 2000 17 | 00, 10 011010100 |                  |           |