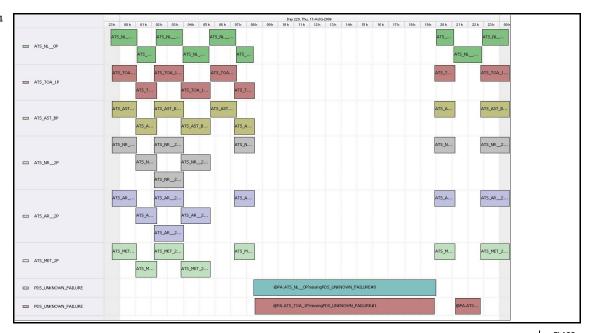

## Daily Gantt Chart

Update

Missing L0 (#1) and L1 (#1,2) Data unknown cause

**FLAGS** 

FLAG

Meteo Products

|             | Data acquisiti | on date: | 17-Aug-06 | Inspection da | e:        | 18-Aug-06 |
|-------------|----------------|----------|-----------|---------------|-----------|-----------|
| Total # Pro | oducts:        | 10       |           | !!! <12 Orbit | Files !!! |           |
| Server Ava  | ailability:    | Nominal  |           |               |           |           |
|             |                |          |           |               |           |           |
| Comments    | 3              | None     |           |               |           |           |
|             |                |          |           |               |           |           |