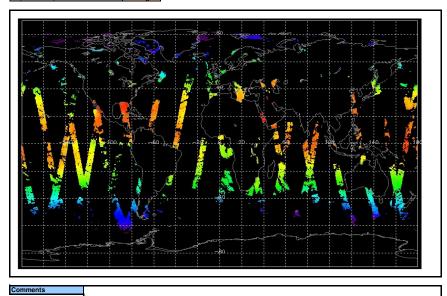

FLAG

FLAG

Meteo Map

Map of meteo products for: 13-Aug-06

NB: METEO products are downloaded early morning, while their existance on the server is checked late morning which may explain inconsistences between the above METEO map and the number of stated products