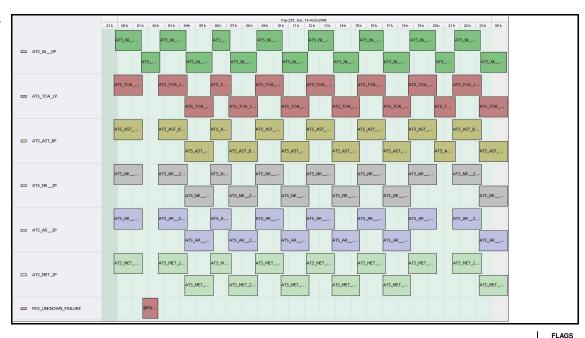

## **Daily Gantt Chart**

Update

Comments Missing L1 (#1) Data unknown cause

FLAGS

FLAG