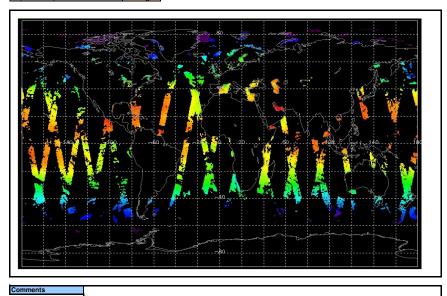

Comments

Meteo Map

Map of meteo products for:

11-Aug-06

NB: METEO products are downloaded early morning, while their existance on the server is checked late morning which may explain inconsistences between the above METEO map and the number of stated products