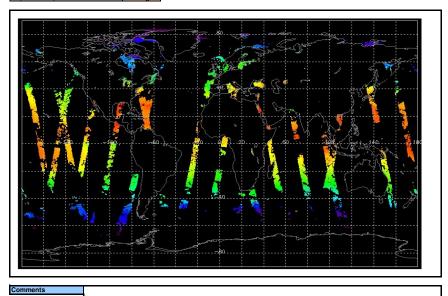

Report Date 24-Jul-06
Anomalies Missing Late Deliveries: Friday: EDS-S HK data late availability

Comments

Meteo Map

Map of meteo products for: 09-Aug-06

NB: METEO products are downloaded early morning, while their existance on the server is checked late morning which may explain inconsistences between the above METEO map and the number of stated products