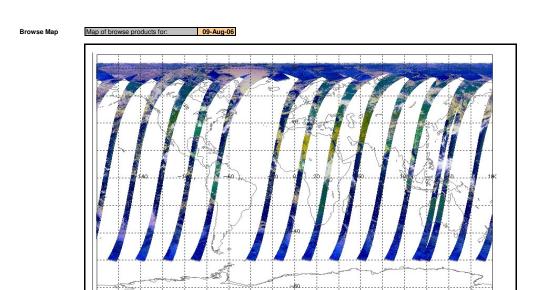

Data acquisition date: 09-Aug-06 Inspection date: 10-Aug-06 EDS

Comments Orbits 23224/7/8 unavailable

Instrument Health

Daily

List of all QA orbit summary files deposited on:

09-Aug-06

Status is checked daily. If daily status is unknown, e.g. date in question falls during a weekend, so no check was made, then date will revert to