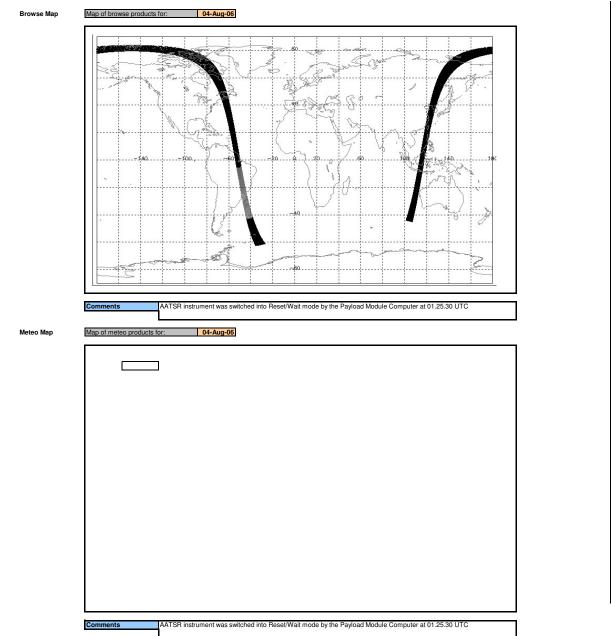

## Daily Gantt Chart

Update

AATSR Switched into Reset/Wait (01.25.30 UTC)

FLAGS FLAG

FLAG

Meteo Products

| Total # Products:   1   !!! <12 Orbit Files !!! | ļ        | Data acquisition | on date:     | 04-Aug-06 | Inspection date:        | 07-Aug-06 |
|-------------------------------------------------|----------|------------------|--------------|-----------|-------------------------|-----------|
| Comments AATSR in Reset/Wait                    |          |                  | 1<br>Nominal |           | !!! <12 Orbit Files !!! |           |
|                                                 | Comments |                  | AATSR in Re  | set/Wait  |                         |           |