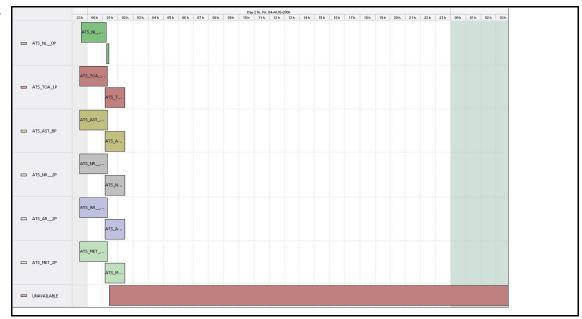

## Daily Gantt Chart

Update

AATSR Switched into Reset/Wait (01.25.30 UTC)

FLAGS FLAG

FLAG

Meteo Products

| Total # Products:   1   !!! <12 Orbit Files !!! | ļ        | Data acquisition | on date:     | 04-Aug-06 | Inspection date:        | 07-Aug-06 |
|-------------------------------------------------|----------|------------------|--------------|-----------|-------------------------|-----------|
| Comments AATSR in Reset/Wait                    |          |                  | 1<br>Nominal |           | !!! <12 Orbit Files !!! |           |
|                                                 | Comments |                  | AATSR in Re  | set/Wait  |                         |           |