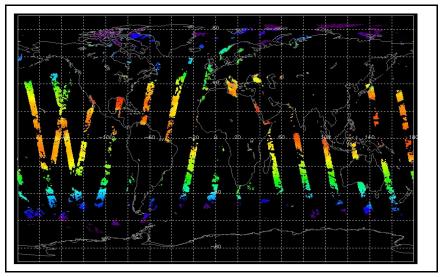

| Out of date by: | 10 days |
|-----------------|---------|

Weekly

Report Date 24-Jul-06 Anomalies

FLAG

Meteo Map

Map of meteo products for: 03-Aug-06

Comments ESRIN server unavailable hence only products from Kiruna are displayed.

NB: METEO products are downloaded early morning, while their existance on the server is checked late morning which may explain inconsistences between the above METEO map and the number of stated products