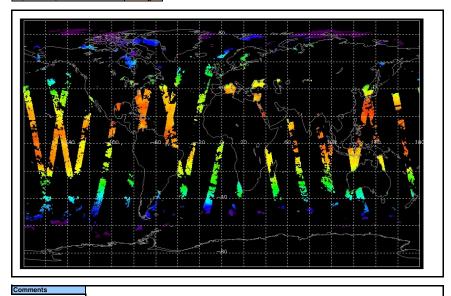

Comments

Meteo Map

Map of meteo products for: 02-Aug-06

NB: METEO products are downloaded early morning, while their existance on the server is checked late morning which may explain inconsistences between the above METEO map and the number of stated products