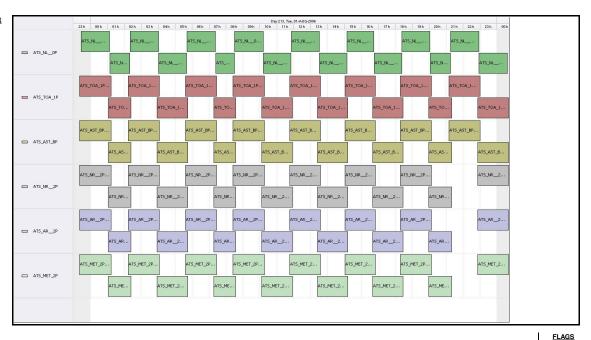

## **Daily Gantt Chart**

Update

Meteo Products

Data acquisition date: 01-Aug-06 Inspection date: 02-Aug-06

13 Nominal

Comments None

**Browse Products** 

Data acquisition date: 01-Aug-06 Inspection date: 02-Aug-06

EDS

Orbits 23106-23113 missing

Instrument Health

List of all QA orbit summary files deposited on: 01-Aug-06

| 23095 | 31-Jul-06 | None |
|-------|-----------|------|
| 23096 | 31-Jul-06 | None |
| 23097 | 31-Jul-06 | None |
| 23098 | 31-Jul-06 | None |
| 23099 | 31-Jul-06 | None |
| 23100 | 31-Jul-06 | None |
| 23106 | 01-Aug-06 | None |
| 23107 | 01-Aug-06 | None |