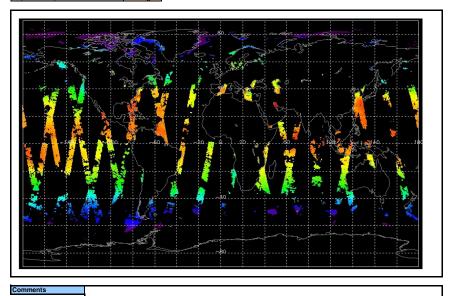

Jitter: Mainly nominal, a few orbits above threshold. Radiometric Noise: Nominal. Telemetry Quality: Back to nominal by end of week.

Comments

Meteo Map

Map of meteo products for:

01-Aug-06

NB: METEO products are downloaded early morning, while their existance on the server is checked late morning which may explain inconsistences between the above METEO map and the number of stated products