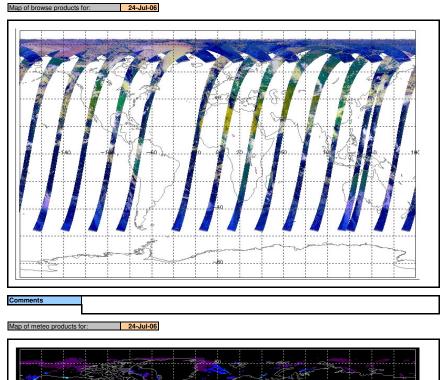

Comments

Browse Products Data acquisition date: 24-Jul-06 Inspection date: 25-Jul-06

Source EDS

Comments Orbit 23005 unavailable

FLAG

Radiometric Noise. Nominal.

Telemetry Quality. Hean CRC-Perror rate still above nominal but signs of improvement.

FLAG

Browse Map

Meteo Map

NB: METEO products are downloaded early morning, while their existance on the server is checked late morning which may explain inconsistences between the above METEO map and the number of stated products