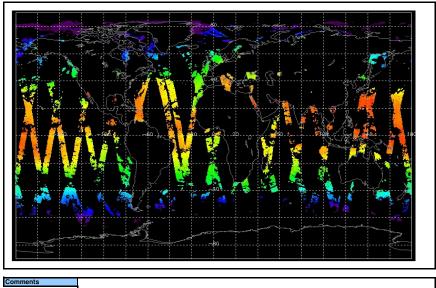

Daily Gantt Chart

Update

Comments

Gantt unavailable - products still available via DDS

PLAGS
FLAGS
FLAGS

Meteo Products Data acquisition date: 24-Jul-06 Inspection date: 25-Jul-06

al # Products: 11 !!! <12 Orbit Files !!!

Radiometric Noise. Nominal.

Telemetry Quality. Hean CRC-Perror rate still above nominal but signs of improvement.

FLAG

Browse Map

Meteo Map

NB: METEO products are downloaded early morning, while their existance on the server is checked late morning which may explain inconsistences between the above METEO map and the number of stated products