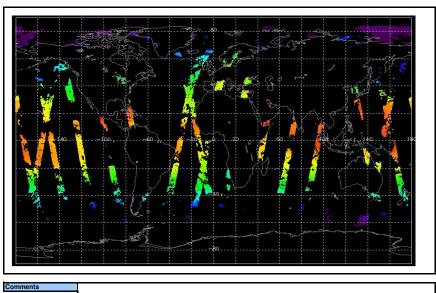

Daily Gantt Chart FLAGS

Meteo Products

Data acquisition date: 07-Jul-06 Inspection date: 10-Jul-06

Comments None

**Browse Products** 

Data acquisition date: 07-Jul-06 Inspection date: 10-Jul-06

Orbit 22734/4, 22755 unavailable Missing scan lines 22747,49-54

FLAG FLAG FLAG FLAG FLAG

Browse Map

Meteo Map

NB: METEO products are downloaded early morning, while their existance on the server is checked late morning which may explain inconsistences between the above METEO map and the number of stated products