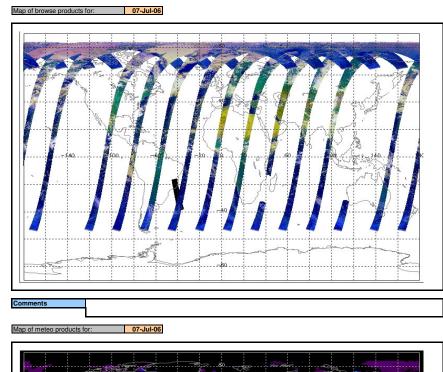

Daily Gantt Chart FLAGS

Meteo Products

Data acquisition date: 07-Jul-06 Inspection date: 10-Jul-06

Comments None

**Browse Products** 

Data acquisition date: 07-Jul-06 Inspection date: 10-Jul-06

Orbit 22734/4, 22755 unavailable Missing scan lines 22747,49-54

FLAG FLAG FLAG FLAG FLAG

Browse Map

Meteo Map

NB: METEO products are downloaded early morning, while their existance on the server is checked late morning which may explain inconsistences between the above METEO map and the number of stated products