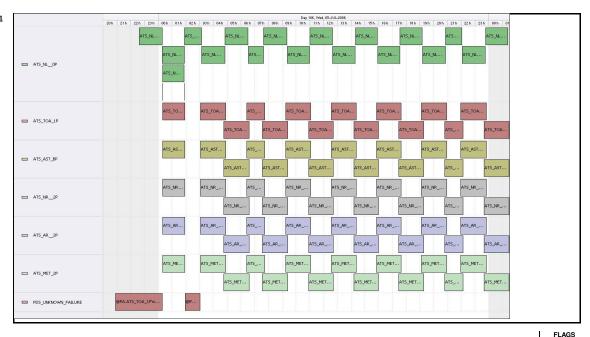

## **Daily Gantt Chart**

Update

FLAG

Meteo Products

|             | Data acquisi | tion date. | 05-0ui-00 | mapeonom date. | 00-0ui-00 |
|-------------|--------------|------------|-----------|----------------|-----------|
|             |              |            |           |                |           |
| Total # Pro | ducte:       | 15         |           |                |           |
|             |              |            |           |                |           |
| Server Ava  | ilability:   | Nominal    |           |                |           |
|             |              |            |           |                |           |
| _           |              |            |           |                |           |
| Comments    |              | None       |           |                |           |
| Comments    |              | NONE       |           |                |           |
|             |              |            |           |                |           |