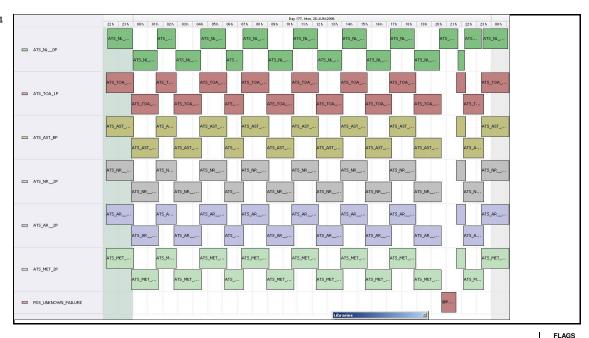

## **Daily Gantt Chart**

Update

Comments Missing L1 (#1) data unknown cause

FLAGS FLAG

Meteo Products

Data acquisition date:

26-Jun-06

# Products:
r Availability:

Nominal

None

Browse Products

comments Missing scan lines 22590-9

Inspection date: 27-Jun-06

FLAG

FLAG FLAG FLAG

FLAG