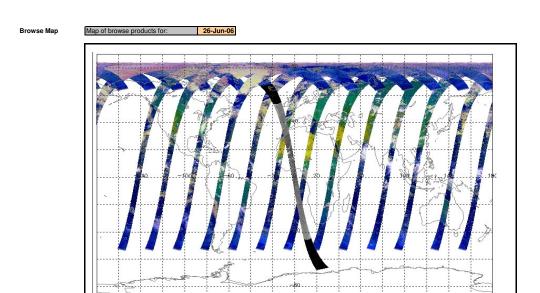

# Products:
r Availability:

Nominal

None

Browse Products

comments Missing scan lines 22590-9

Inspection date: 27-Jun-06

FLAG

FLAG FLAG FLAG