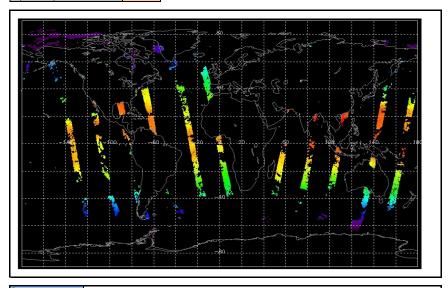

Comments

Meteo Map

Map of meteo products for: 26-Jun-06

NB: METEO products are downloaded early morning, while their existance on the server is checked late morning which may explain inconsistences between the above METEO map and the number of stated products