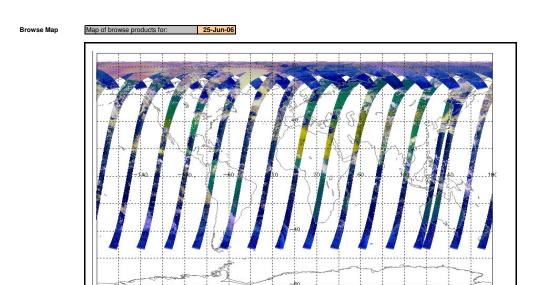

Data acquisition date: 25-Jun-06 Inspection date: 26-Jun-06 EDS

Comments Missing scan lines 22576-84

Instrument Health

Daily
Status is checked daily. If daily status is unknown, e.g.

List of all QA orbit summary files deposited on: 25-Jun-06