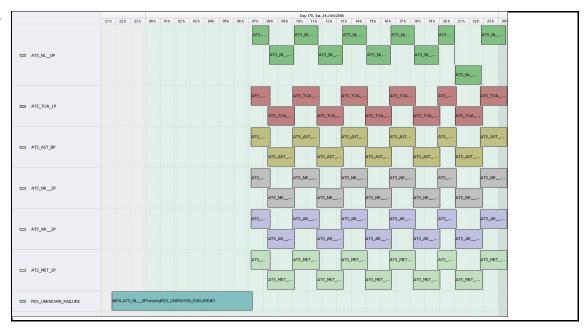

## Daily Gantt Chart

Update

**FLAGS** 

FLAG

Meteo Products

| Data acquisi         | tion date: | 24-Jun-06 | Inspection date:        | 26-Jun-06 |
|----------------------|------------|-----------|-------------------------|-----------|
| Total # Products:    | 110        |           | !!! <12 Orbit Files !!! |           |
| Server Availability: | Nominal    |           | !!! <12 Orbit Files !!! |           |
|                      |            |           |                         |           |
| Comments             | None       | •         |                         | ·         |
|                      |            |           |                         |           |

Data acquisition date: 24-Jun-06 Inspection date: 26-Jun-06

Browse Products

FLAG

## Instrument Health

| Li                                                                                                                             | st of all QA orbit summary files deposited on: | 24-Jun-06 |
|--------------------------------------------------------------------------------------------------------------------------------|------------------------------------------------|-----------|
| hecked daily. If<br>is is unknown, e.g.<br>sistion falls during a<br>so no check was<br>in date will revert to<br>stion Date'. |                                                |           |

| Orbit # | Acquired  | Comments    |
|---------|-----------|-------------|
| 22539   | 23-Jun-06 | High Jitter |
| 22551   | 23-Jun-06 | High Jitter |
| 22552   | 23-Jun-06 | High Jitter |
| 22553   | 23-Jun-06 | High Jitter |
| 22554   | 23-Jun-06 | High Jitter |
| 22555   | 23-Jun-06 | High Jitter |
| 22562   | 24-Jun-06 | High Jitter |
| 22563   | 24-Jun-06 | High Jitter |
| 22564   | 24-Jun-06 | High Jitter |