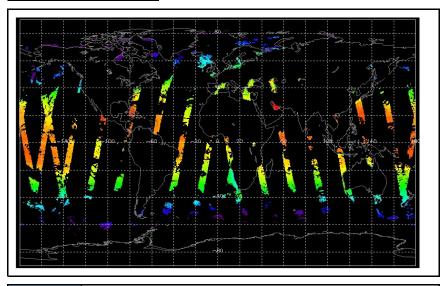

Comments

Meteo Map

NB: METEO products are downloaded early morning, while their existance on the server is checked late morning which may explain inconsistences between the above METEO map and the number of stated products