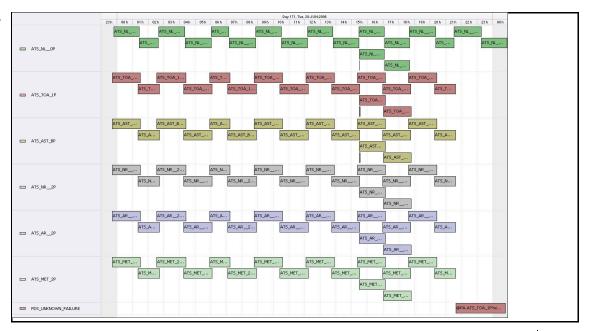

## **Daily Gantt Chart**

Update

Missing L1 (#1) data unknown cause

FLAGS

FLAG

Meteo Products

| Total # Products: 15 Server Availability: Nominal  Comments None |            | Data acquisiti | on date: | 20-Jun-06 | inspection date: | 21-Jun-06 |
|------------------------------------------------------------------|------------|----------------|----------|-----------|------------------|-----------|
| Server Availability: Nominal                                     | Tatal # Da |                | 15       |           |                  |           |
|                                                                  |            |                |          |           |                  |           |
| Comments                                                         | Server Av  | ailability:    | Nominal  |           |                  |           |
| Comments                                                         |            |                |          |           |                  |           |
| Comments                                                         |            |                |          |           |                  |           |
|                                                                  | Comment    | S              | None     |           |                  |           |
|                                                                  |            |                | 1        |           |                  |           |