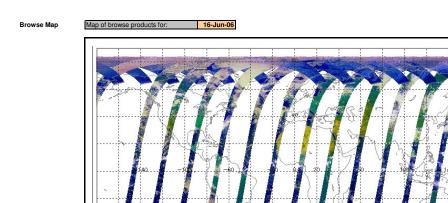

comments

Meteo Map

Map of meteo products for: 16-Jun-06

NB: METEO products are downloaded early morning, while their existance on the server is checked late morning which may explain inconsistences between the above METEO map and the number of stated products