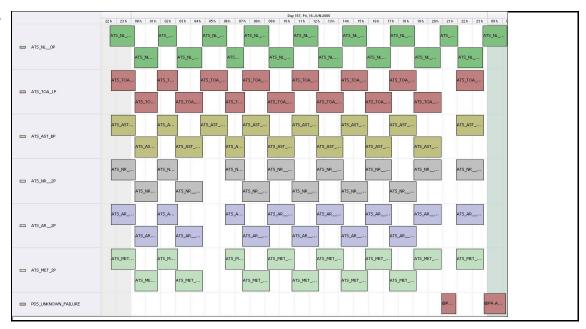

## **Daily Gantt Chart**

Update

Missing L1 (#1,2) data unknown cause

FLAGS

FLAG

Meteo Products

|             | Data acquisiti | on date: | 16-Jun-06 | inspection date: | 19-Jun-06 |
|-------------|----------------|----------|-----------|------------------|-----------|
| Total # Pro | oduote:        | 13       |           |                  |           |
| Server Ava  |                | Nominal  |           |                  |           |
|             | •              |          |           |                  |           |
| Comments    | S              | None     |           |                  |           |
|             |                |          |           |                  |           |