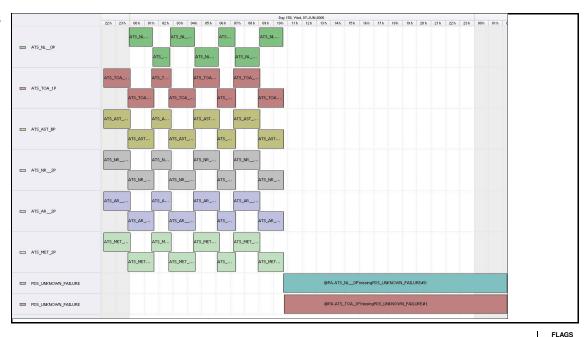

## **Daily Gantt Chart**

Update

Data acquisition date: 07-Jun-06 Inspection date: 08-Jun-06

FLAG

## Instrument Health

| List of all QA orbit summary files deposited on: | 07-Jun-06 |
|--------------------------------------------------|-----------|
| f                                                |           |
| .g.                                              |           |
| ng a                                             |           |
| S .                                              |           |
| t to                                             |           |

| Orbit # | Acquired  | Comments    |
|---------|-----------|-------------|
| 22308   | 06-Jun-06 | High Jitter |
| 22309   | 06-Jun-06 | High Jitter |
| 22310   | 06-Jun-06 | High Jitter |
| 22311   | 06-Jun-06 | High Jitter |
| 22312   | 06-Jun-06 | High Jitter |
| 22318   | 07-Jun-06 | High Jitter |
| 22319   | 07-Jun-06 | High Jitter |
| 22320   | 07-Jun-06 | High Jitter |
| 22321   | 07-Jun-06 | High Jitter |