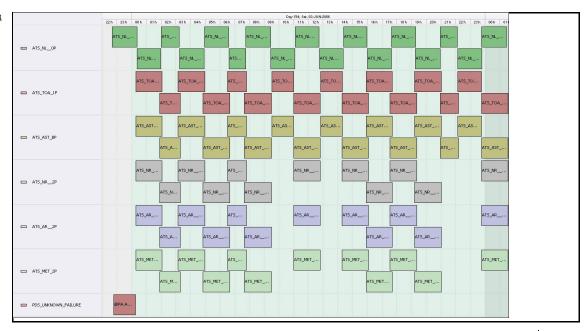

## Daily Gantt Chart

Update

Comments Missing L1 (#1) Data unknown cause

FLAGS

FLAG

Meteo Products

| D             | ata acquisition date: | 03-Jun-06   | Inspection date:        | 05-Jun-06 |  |
|---------------|-----------------------|-------------|-------------------------|-----------|--|
| Total # Produ | iote: 7               |             | !!! <12 Orbit Files !!! |           |  |
| Server Availa |                       | Inavailable | III CTZ OIDILT IIES III |           |  |
|               |                       |             |                         |           |  |
| Comments      | None                  |             |                         |           |  |
|               |                       |             |                         |           |  |