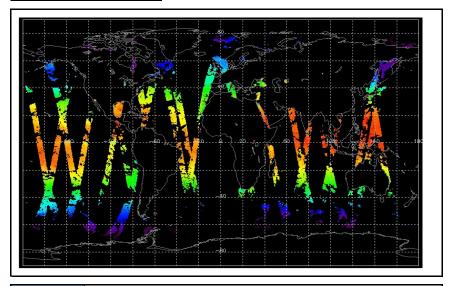

Comments

Meteo Map

Map of meteo products for: 03-Jun-06

NB: METEO products are downloaded early morning, while their existance on the server is checked late morning which may explain inconsistences between the above METEO map, and the number of stated products